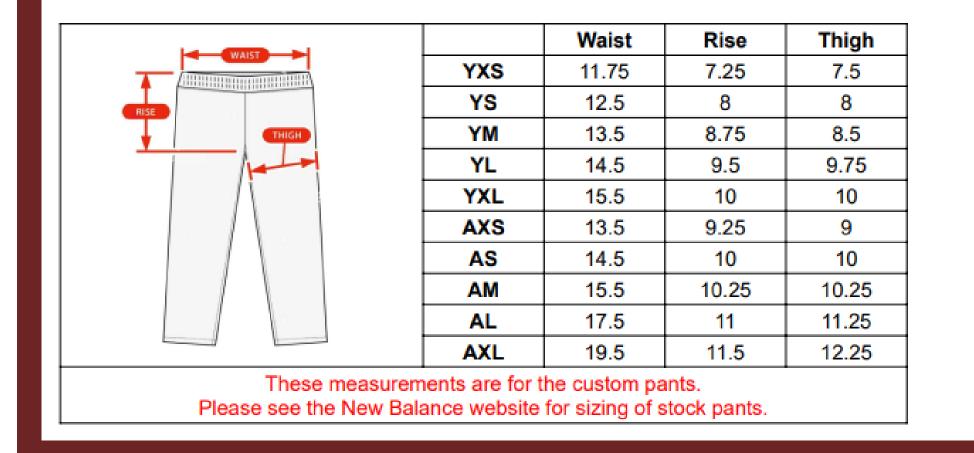

4.25    | 7.5    |
|                                                                                                              | AS  | 18    | 24     | 15       | 8      |
|                                                                                                              | AM  | 19    | 25     | 15.5     | 8.5    |
|                                                                                                              | AL  | 21    | 26     | 16.5     | 9      |
| ↓ <b>↓</b>                                                                                                   | AXL | 22.5  | 26     | 17       | 9      |
| ***Please note*** The full button down jerseys will run up to 2 in wider and 1 in longer than other jerseys. |     |       |        |          |        |



#### PAYMENT

• <u>Your card will have multiple charges!</u> Blank, screen print, jerseys will ALL have separate charges.

you have all the mandatory items for your player in your cart, then you are good.

#### JERSEY AND PRACTICE SHIRT ORDERING

- There are different links for youth and adult items.
  Click the CORRECT one. Your player number is already automatically generated (indicated at the top of your personal store).
- Practice T: Tech-t style may say men's tech-t, but the sizing runs very similar to the jerseys. New Balance recommends that you order the same size practice shirt as jersey size regardless of the men's description.

#### SHIPPING

- Blank goods ship to you shortly after the order as long as they are in stock.
- Screen print items ship to you currently 4-6 weeks from