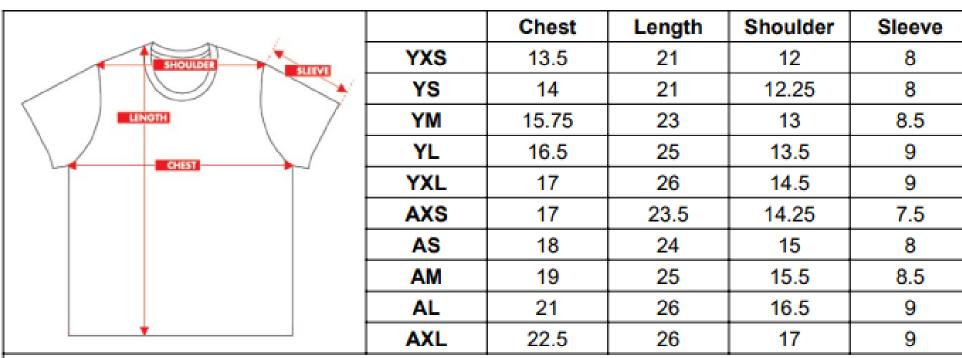

#### **JERSEY AND PANT SIZING**

#### SOFTBALL UNIFORM SIZING CHART

All measurements are to the nearest 1/4 of an inch

\*\*\*Please note\*\*\* The full button down jerseys will run up to 2 in wider and 1 in longer than other jerseys

| WAIST                                                         |     | Waist | Rise  | Thigh |
|---------------------------------------------------------------|-----|-------|-------|-------|
| THIGH                                                         | YXS | 11.75 | 7.25  | 7.5   |
|                                                               | YS  | 12.5  | 8     | 8     |
|                                                               | YM  | 13.5  | 8.75  | 8.5   |
|                                                               | YL  | 14.5  | 9.5   | 9.75  |
|                                                               | YXL | 15.5  | 10    | 10    |
|                                                               | AXS | 13.5  | 9.25  | 9     |
|                                                               | AS  | 14.5  | 10    | 10    |
|                                                               | AM  | 15.5  | 10.25 | 10.25 |
|                                                               | AL  | 17.5  | 11    | 11.25 |
|                                                               | AXL | 19.5  | 11.5  | 12.25 |
| These measurements are for the custom pants.                  |     |       |       |       |
| Please see the New Balance website for sizing of stock pants. |     |       |       |       |