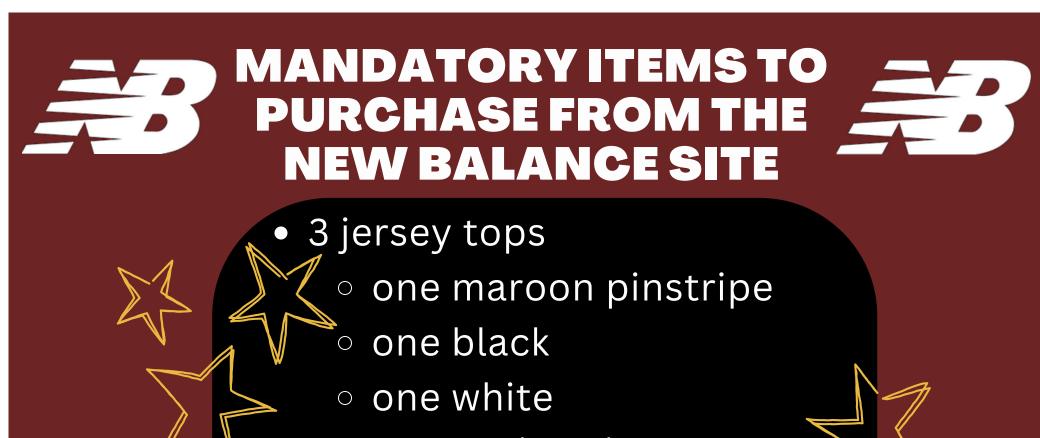

• 1 maroon pinstripe pant

1 practice shirt1 pair of shoes

white turfs or cleats
order turfs OR cleats if available - if unavailable, any shoe on the site will satisfy the requirement

Please note: The mandatory list is also at the top left of your order site. It will show the number of items you have ordered. Because the site offers youth and adults, the mandatory items added to your cart may NOT always accurately reflect what you are required to purchase. If you have all the mandatory items for your player in your cart, then you are good.